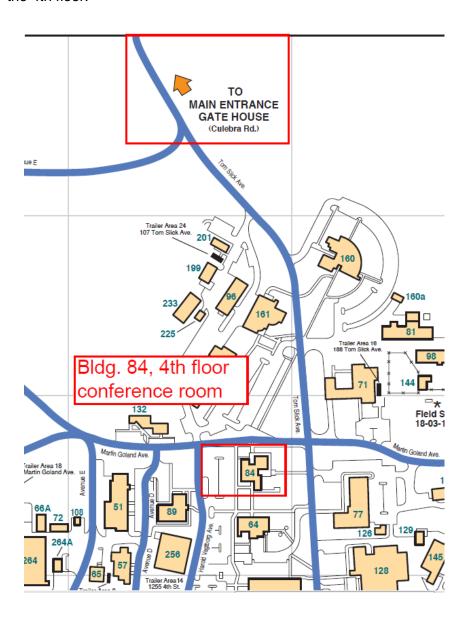

You'll be on Tom Slick Ave. Drive approximately ½ mile to the 4-way Stop and turn right onto Martin Goland Ave. You'll take the first left onto Harold Vagtborg Ave, then take the first available left into the Library parking lot. Enter the building and take the elevator (or stairs) to the 4th floor.