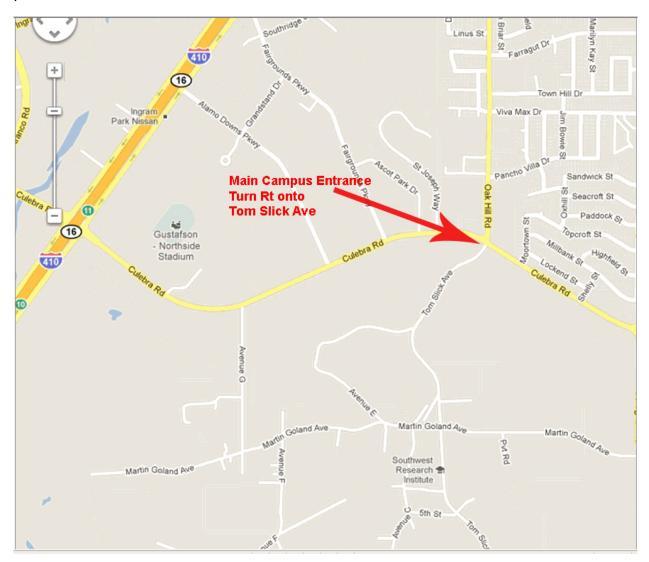

The map below shows the entrance onto our campus. It's the  $3^{rd}$  traffic light inside of the 410 loop on Culebra. As you enter the property off Culebra Rd, you'll pass the main entrance guard house. There is no need to stop at the guard house as we are an open campus from 7 am - 7 pm.